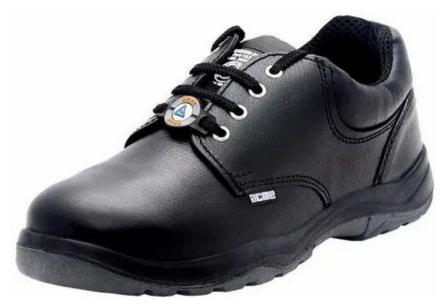

## ACME ADJACENT SAFETY SHOES

Model: ADJACENT

## Feature:

- CE and ISI certified, EN ISO 20345:2011 S1 SRA
- Direct Injection Double Density PU Sole for enhanced safety, comfort and durability
- Upper in finest quality Black Tango Grain Buffalo Leather
- Nickel Plated Round Brass Eyelets
- EN certified, imported, powder coated, rust proof, extra wide alloy steel toe cap with 200 Joules impact resistance
- Anatomically shaped lasts with curved heel and rounded edges for greater comfort after long periods of wear
- Special anti-torsion system for greater stability and protection from ankle twisting
- Imported, soft, breathable and absorbent PERMASPUN lining with anti-bacterial treatment for odour control
- Duracomfort Insocks with Anti-Bacterial properties
- Completely free of Azo dyes as it uses water based adhesives, as per European norms.
- Sole Property: Antistatic (Resistance up to 11 KV)
- Sole electrical resistance 100Kohm-1000Mohm
- Sole temperature resistance Max 120° C for 1 minute exposure
- Anti skid, oil, chemical and fuel resistant sole
- Heel Height: 35mm; Toe Height: 22 mm
- Fitting: EE; Last: 443
- Size : 39 46